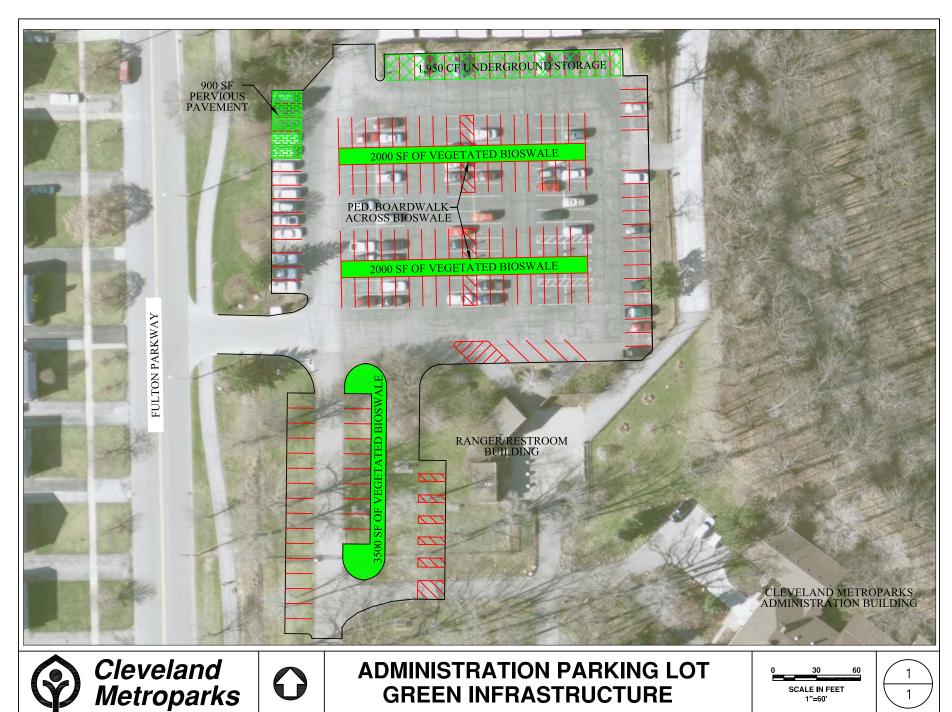

The Northeast Ohio Regional Sewer District (NEORSD) offers funds through the Green Infrastructure Grant Program to communities and non-profit organizations in the combined sewer area to implement green infrastructure projects that remove stormwater from the combined sewer system. Cleveland Metroparks has been awarded funds for a retrofit of the Administration Building parking lot, which is located in the Big Creek watershed.

This project includes:

- 7,500sf of vegetated bioswales to aid in stormwater management and add greenery to the parking lot;
- 1,950cf of underground storage to hold stormwater and prevent storm surges into the combined sewer system;
- 900 sf of pervious pavement to reduce stormwater runoff and provide stormwater quality treatment; and
- reconfiguration and re-paving of the parking lot.

A project site plan can be found on page <u>85850</u>. This project will reduce annual stormwater runoff from the parking lot by 1,056,150 gal/year. Additionally, a project sign will be installed to educate staff and visitors on these stormwater management practices. This project aligns with the Park District's vision to be a leader in sustainable green infrastructure.