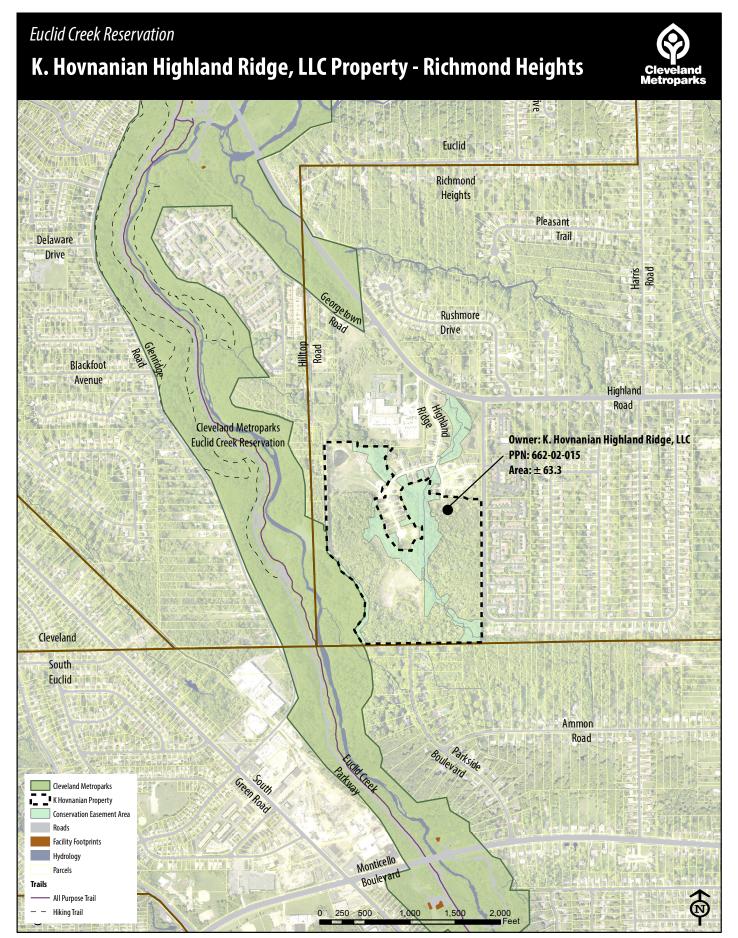

# (e) Authorization of Land Acquisition: K. Hovnanian Highland Ridge, LLC Property (±63.3 acres) – Euclid Creek Reservation

(Originating Sources: Brian M. Zimmerman, Chief Executive Officer/Rosalina M. Fini, Chief Legal & Ethics Officer/Kyle G. Baker, Director of Real Estate & Senior Assistant Legal Counsel/Stephanie Kutsko, Land Protection Manager)

Euclid Creek carves a deep gorge through Euclid Creek Reservation creating steep forested hillsides and rocky cliffs. Situated atop the cliffs on the eastern side of the gorge is the K. Hovnanian Highland Ridge, LLC Property ("K. Hovnanian Property"). This  $\pm 63.3$ -acre property is located south of Highland Road and west of Donna Drive in the city of Richmond Heights, at the borders of the cities of Euclid and South Euclid and adjacent to Cleveland Metroparks Euclid Creek Reservation (reference map, page 85848). The K. Hovnanian Property has long been recognized as a high priority for resource protection as it was identified in The Metroparks 2000: Conserving our Natural Heritage master plan for preservation. Euclid Creek Reservation consists of 473 acres and with the addition of this large undeveloped parcel, the reservation would grow in size by over ten percent, creating access to surrounding neighborhoods who otherwise would not have immediate access to the reservation. In fact, the K. Hovnanian Property will be the largest single acquisition in the long history of Euclid Creek Reservation with the exception of the Lakefront Lease with the City of Cleveland. This is an important acquisition for the Euclid Creek watershed as only nine percent of the watershed is protected greenspace.

The K. Hovnanian Property is primarily comprised of a young red maple forest, as well as other tree species such as black gum, pin oak, American elm, American beech and shagbark hickory. The acquisition will provide a buffer for the chestnut oak-bracken fern community that is found throughout Euclid Creek Reservation and is regionally rare. Outside of the forested areas are meadows and wetlands which are home to native plants, including some noteworthy species such as gray birch, seedbox and sphagnum moss.

K. Hovnanian Highland Ridge, LLC ("K. Hovnanian") has agreed to sell the  $\pm 63.3$ -acre property via fee simple title for \$542,274. K. Hovnanian has also agreed to close in May of 2019 and Cleveland Metroparks will work to secure grant funding from various sources to help fund the acquisition in the meantime. Preservation of the K. Hovnanian Property will conserve forests, wetlands, meadows and exceptional vistas of Euclid Creek, and would be an invaluable addition to expand upon the long and linear nature of Euclid Creek Reservation.