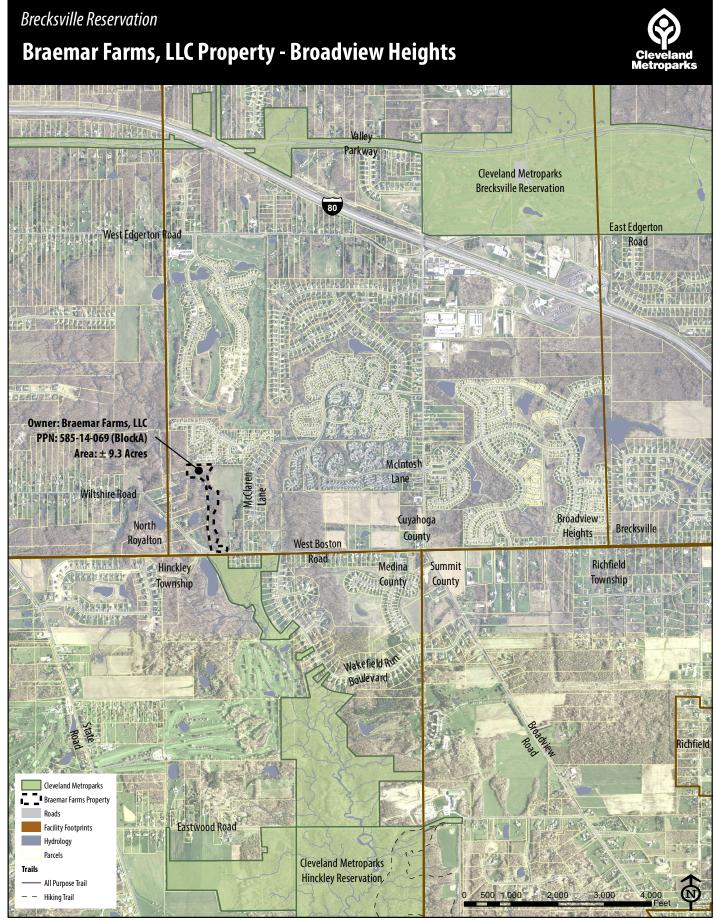

# (f) Authorization of Land Donation from Braemar Farms, LLC: Brecksville Reservation (±9.3 Acres)

(Originating Sources: Brian M. Zimmerman, Chief Executive Officer/Rosalina M. Fini, Chief Legal & Ethics Officer/Kyle G. Baker, Director of Real Estate & Senior Assistant Legal Counsel/Stephanie Kutsko, Land Protection Manager)

Sam Petros, the developer of the Braemar Farms subdivision on Boston Road in Broadview Heights recently reached out to Cleveland Metroparks regarding a potential donation of land that borders the western edge of the newly created subdivision. This long narrow piece of property was not included in the subdivision plan for development as it contains the East Branch of the Rocky River and its associated floodplain forests and wetlands. The developer foresees this 9.3-acre property to be preserved by Cleveland Metroparks as a means of protecting these sensitive natural areas in balance with the adjacent development. This property is additionally buffered by a 20-foot easement which will maintain the existing natural vegetation along the developable sublots.

The Braemar Farms, LLC property ("Braemar Property") is located south of Brecksville Reservation and north of Rising Valley Park, Hinckley Reservation within the valley of the East Branch Rocky River (reference map, page **85849**). The Braemar Property hosts habitats of young mixed mesic forest, mature dry-mesic forest, floodplain forest and shrub/emergent wetlands with some groundwater influence. The northern portion of the Braemar Property is comprised of many mature beech trees on the slopes and a sedge meadow with embedded pools and oxbow channels in the valley. A few vernal pools were also identified along the valley floor that may support amphibian breeding activity. The Braemar Property is within a high-priority conservation area as it is just upstream of the Rising Valley wetland complex. *Cleveland Metroparks 2020: Reservation Plan 2016 Updates* identifies the protection of the East Branch Rocky River/Rising Valley and key tributaries as an initial priority and guiding principle for protection.

As a condition of the donation, Braemar Farms, LLC has requested the property not permit public access to ensure the privacy of the adjoining sublots and future homesites. However, Cleveland Metroparks and its duly authorized representatives will have access to the property at all reasonable times to ensure proper management and protection of the Braemar Property.