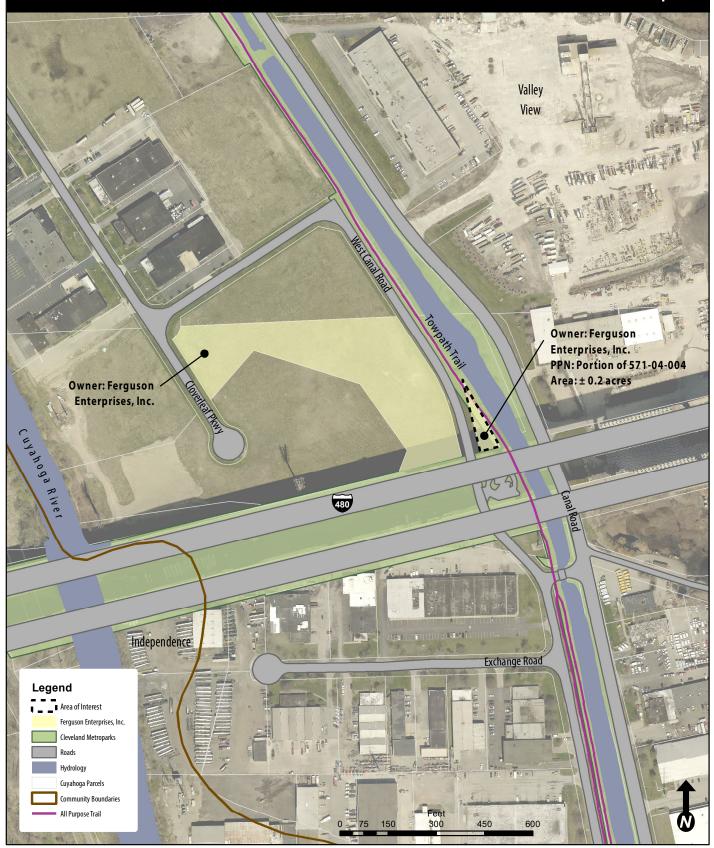

#### 1. <u>ROLL CALL</u>

2. <u>PLEDGE OF ALLEGIANCE</u>

| 3. | MINUTES OF PREVIOUS MEETING FOR APPROVAL OR AMENDMENT                        |      |       |
|----|------------------------------------------------------------------------------|------|-------|
|    | Regular Meeting of March 15, 2018                                            | Page | 85808 |
| 4. | FINANCIAL REPORT                                                             | Page | 01    |
| 5. | NEW BUSINESS/CEO'S REPORT                                                    |      |       |
|    | a. APPROVAL OF ACTION ITEMS                                                  |      |       |
|    | i) <u>General Action Items</u>                                               |      |       |
|    | (a) Swearing in of Rangers                                                   | Page | 07    |
|    | • Devin A. Gerber                                                            | Page | 07    |
|    | • David V. Lauge                                                             | Page | 07    |
|    | (b) <u>Chief Executive Officer's Retiring Guest(s)</u> :                     | Page | 07    |
|    | Bob A. Andrassy, HVAC Engineer                                               | Page | 07    |
|    | Millie A. Harnocz, Volunteer Services Assistant                              | Page | 08    |
|    | (c) 2018 Budget Adjustment No. 1                                             | Page | 09    |
|    | (d) 2018 Lake Erie Nature & Science Center Educational Grant                 | Page | 10    |
|    | (e) Authorization of Land Donation from Ferguson Enterprises, Inc. –         | Page | 10    |
|    | Ohio & Erie Canal Reservation $(\pm 0.2 \text{ acres})$                      | e    |       |
|    | (f) Authorization of Land Acquisition: Mayer Property – Rocky River          | Page | 11    |
|    | Reservation (±1.3 acres)                                                     | U    |       |
|    | (g) Manakiki Banquet/Conference Facility Catering Operation & Golf           | Page | 12    |
|    | Clubhouse Food Service/Snack Bar Management Services Agreement               | U    |       |
|    | (h) Change Order No. 1: Bid No. 6332 - 2018 Asphalt Parking Lot Improvements | Page | 13    |