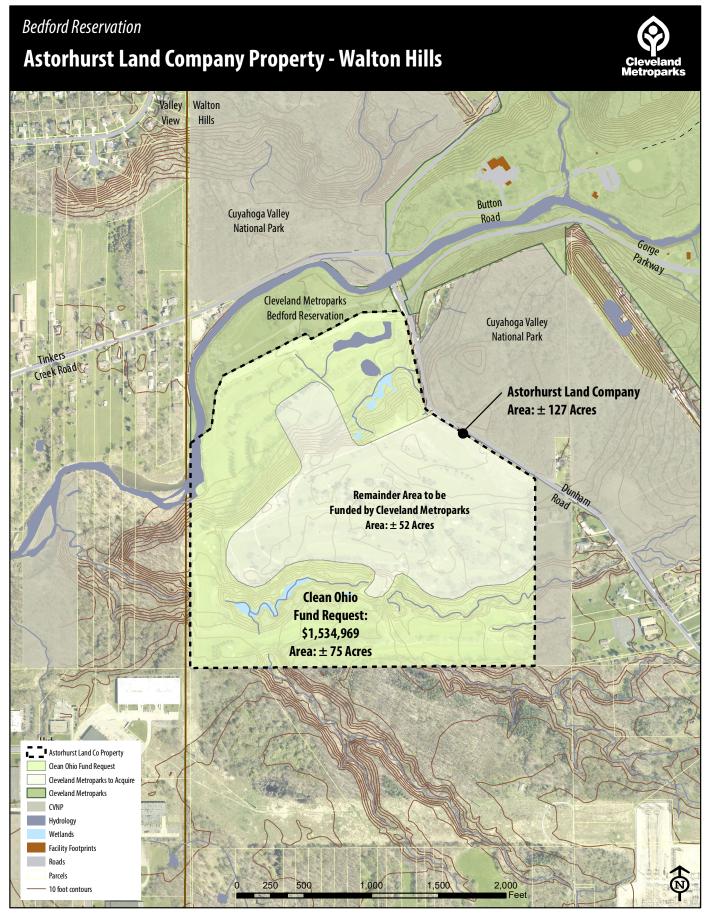

On October 19, 2017, pursuant to Board Resolution No. 17-10-151, the Board authorized the submittal of a grant application to the Ohio Public Works Commission (OPWC) for funding assistance in the amount of \$1,534,969 through the Clean Ohio Conservation Fund Program (COCF) and agreed to obligate funds required to satisfactorily complete the acquisition and restoration of the Astorhurst Land Company Property (Astorhurst Property). The Astorhurst Property is located on Dunham Road just south of Tinkers Creek Road in the Village of Walton Hills and adjacent to Cleveland Metroparks Bedford Reservation (reference map, page **85662**). On May 26, 2017, pursuant to Board Resolution No. 17-05-073, the Board authorized the purchase of the  $\pm 127$ -acre property for \$3,175,000 to permanently protect primary headwater streams to Tinker's Creek, as well as wetlands and forested ravine slopes that host a diverse assemblage of plant species.