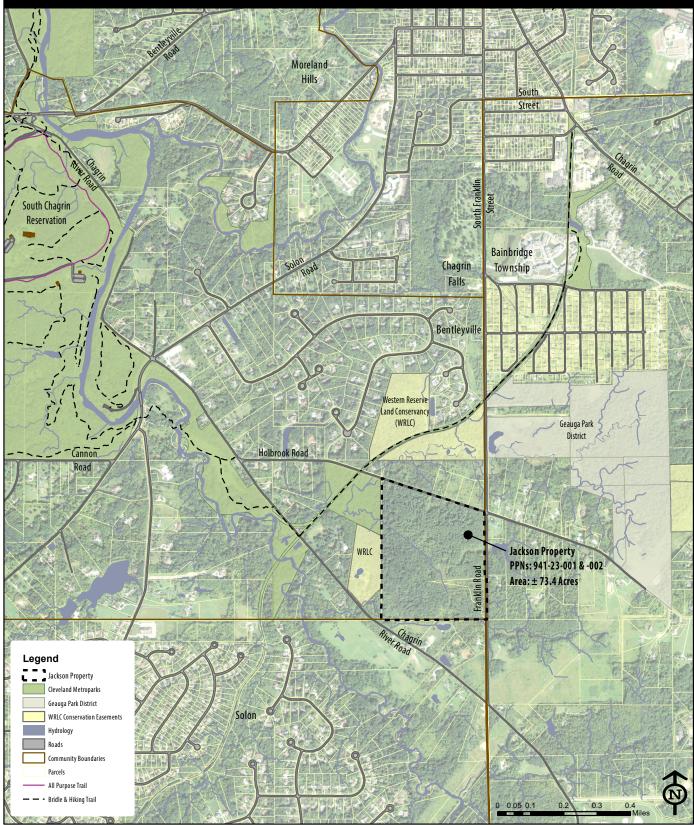

#### **Recommended Fee Acquisition of ±73.4 Acres**

Cleveland Metroparks has the opportunity to acquire this undeveloped  $\pm 73.4$ -acre property in the Village of Bentleyville, at the southwest corner of the intersection of Franklin and Holbrook Roads (reference map, page 85663). The property is owned by John C. L. & Claudia K. Jackson and is adjacent to South Chagrin Reservation (the "Jackson Property"). After negotiations Jackson has agreed to sell the Jackson Property via fee simple title for \$5,000,000. Acquisition of the Jackson Property would preserve and protect  $\pm 22$  acres of Category 3 wetlands,  $\pm 1,600$  linear feet of Class III primary headwater stream that flows to the Aurora Branch of the Chagrin River, and ±50 acres of upland habitat that serves as a buffer for these important aquatic resources. The upland forest on the valley walls consists of mature mixed mesic forest dominated by American beech, maples, oaks and hickories. The Jackson Property provides both roosting and foraging habitat for federally endangered and threatened bat species. There is also a large white pine stand on the Jackson Property, which is relatively uncommon in the region and provides a unique habitat for habitat-sensitive summer bird species. The wetlands on the Jackson Property have significant groundwater inputs resulting in plant communities with many conservative groundwater-dependent species such as skunk cabbage, and groundwater-obligate Carex species.