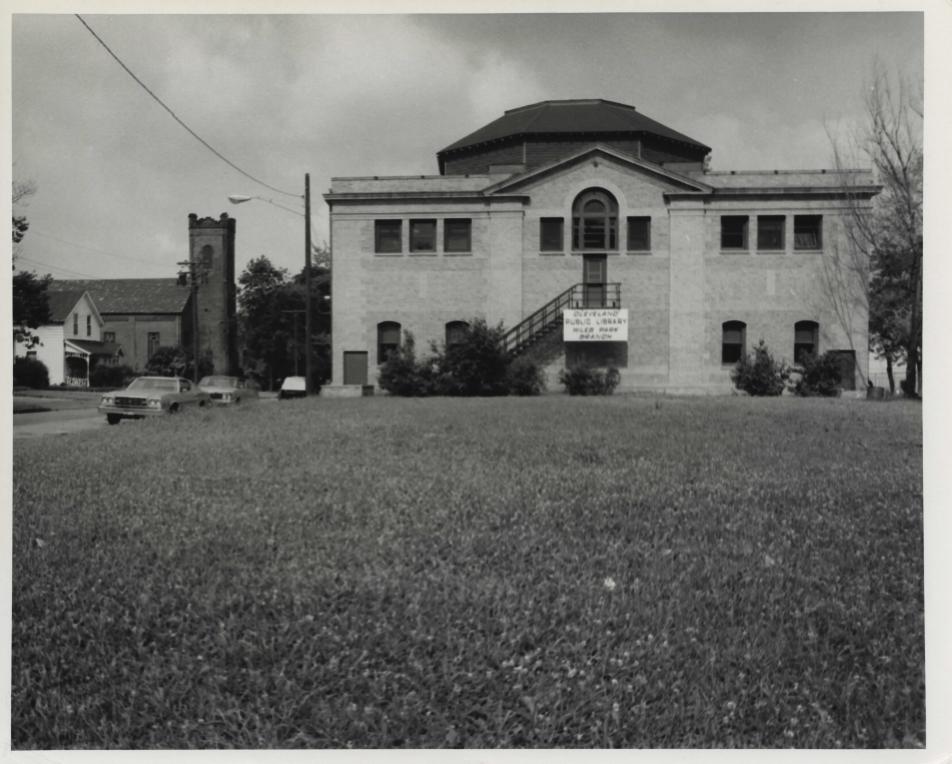

The Miles Park Library is a neo-Classic Revival building of the Ionic order, constructed of sandstone and yellow brick, and rectangular in plan. The west entrance opens on a long flight of stairs leading to the main upper level. The main reading room is a grand domed octagonal space, surrounded by eight sturdy oak columns of the Ionic order. The ground story beneath the main reading room houses a spacious community auditorium seating 400, in which cast-iron posts support the upper floor. There have been few alterations, except for new plastic floor tile and flourescent lighting.

Newburgh was annexed to Cleveland in 1873. In 1894 the second branch of the Cleveland Public Library was opened in the Newburgh Town Hall, which stood at the east end of the green on the site of the present library. In 1904 that building was razed and the present library was constructed between 1904 and 1906, with a \$44,000 grant from Andrew Carnegie.