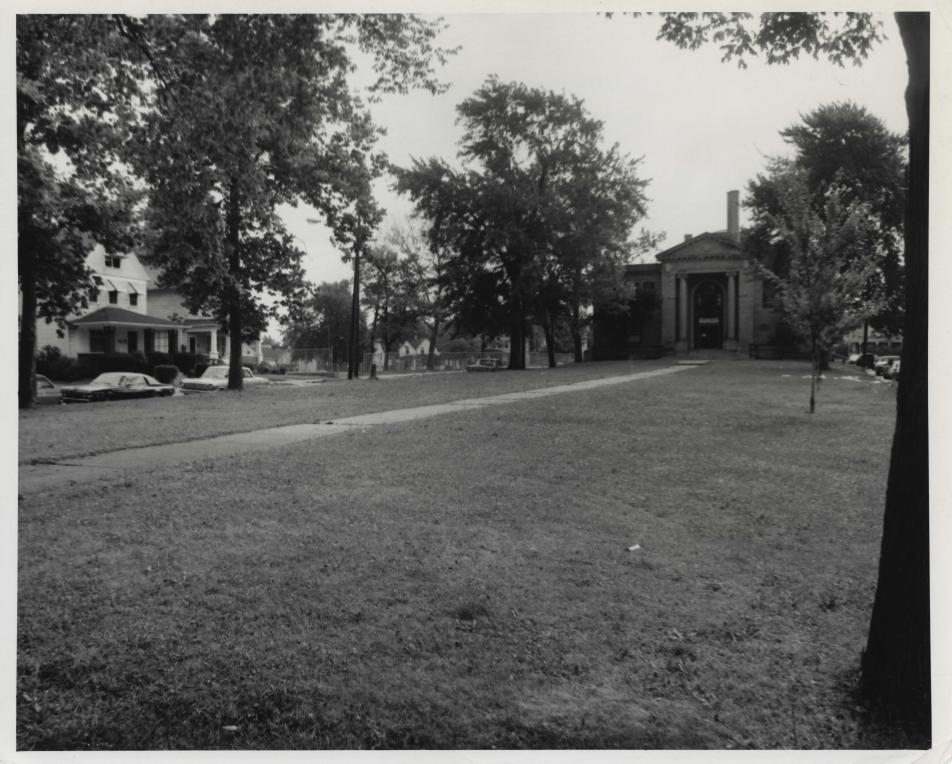

This is a district comprising almost six acres and including two churches, eight houses and a public library. The center of the district is Miles Park, an open green running east and west, together with the flanking one-way boulevard streets of Miles Park Avenue. On the east end of the green is the Miles Park Library. Facing the green on the south side is the Miles Park Presbyterian Church. Facing the green at its northwest corner is the Miles Park United Methodist Church.

The Miles Park Library is a neo-Classic Revival building of the Ionic order, constructed of sandstone and yellow brick, and rectangular in plan. The west entrance opens on a long flight of stairs leading to the main upper level. The main reading room is a grand domed octagonal space, surrounded by eight sturdy oak columns of the Ionic order. The ground story beneath the main reading room houses a spacious community auditorium seating 400, in which cast-iron posts support the upper floor. There have been few alterations, except for new plastic floor tile and flourescent lighting.