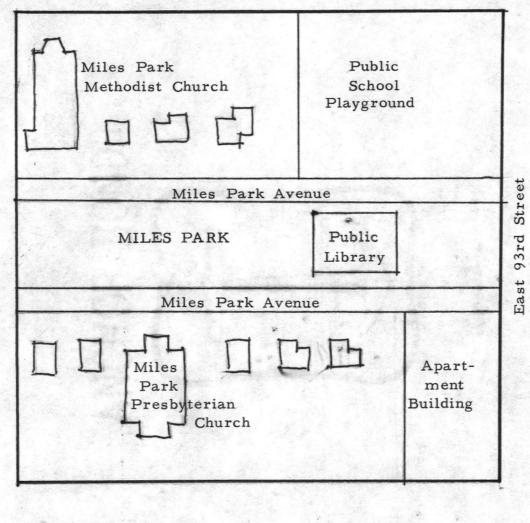

This is a district comprising almost six acres and including two churches, eight houses and a public library. The center of the district is Miles Park, an open green running east and west, together with the flanking one-way boulevard streets of Miles Park Avenue. On the east end of the green is the Miles Park Library. Facing the green on the south side is the Miles Park Presbyterian Church. Facing the green at its northwest corner is the Miles Park United Methodist Church.

#### 2. Location

Starting on the west property line of the Miles Park United Methodist Church and 175 feet north of Miles Park Avenue, proceed south along the property line, continuing south on the same line to a point 175 feet south of Miles Park Avenue (South). Proceed east on a line parallel to Miles Park Avenue to East 93rd Street, then north along East 93rd Street to a point 175 feet north of Miles Park Avenue (North), then west on a line parallel to Miles Park Avenue to the point of beginning.