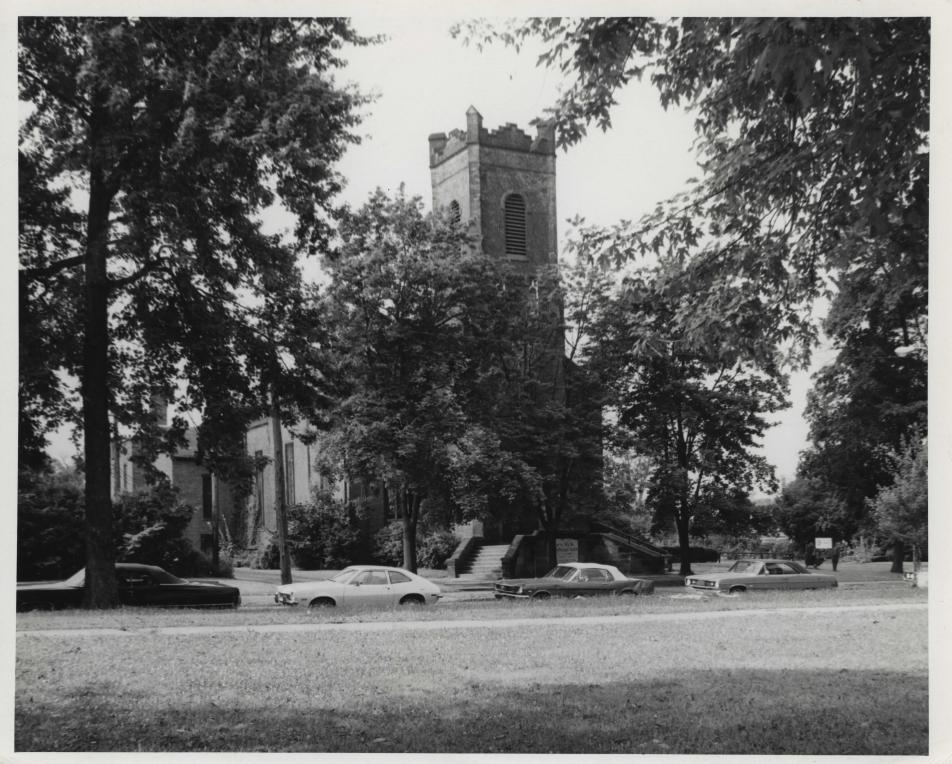

The Miles Park Presbyterian Church is a late example of the early 19th century Romanesque Revival style. It is constructed of brick and stone, and has one tower exially placed on the north facade. The nave windows are rectangular but enclose round-arched mullions. The nave interior has been remodeled with oak paneling and modified ceiling trusses. The original oaken pews are in place.

The Miles Park United Methodist Church is a large red brick church in the High Victorian Gothic style. The lower meeting hall was begun in 1872, and dedicated for use in 1873. The upper sanctuary was not completed until 1883. The facade has one large tower on the west; after 1925 it lost a steeple which added 85 feet to the height of the structure. The interior was one large room 60 feet high. In 1937 the interior was completely rebuilt, with an aisle arcade and false ceiling beams added. Though the interior has little intrinsic historic interest, the exterior is still a visual focal point of Miles Park.