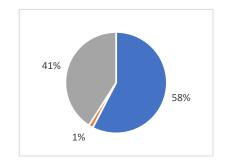

# **ACTION ITEMS** (cont.)

| Clean Ohio Funds (75%)     | \$ 834,000  |
|----------------------------|-------------|
| Land Donation (4%)         | \$ 50,000   |
| Cleveland Metroparks (21%) | \$ 228,000  |
| Total Project Cost (100%)  | \$1,112,000 |