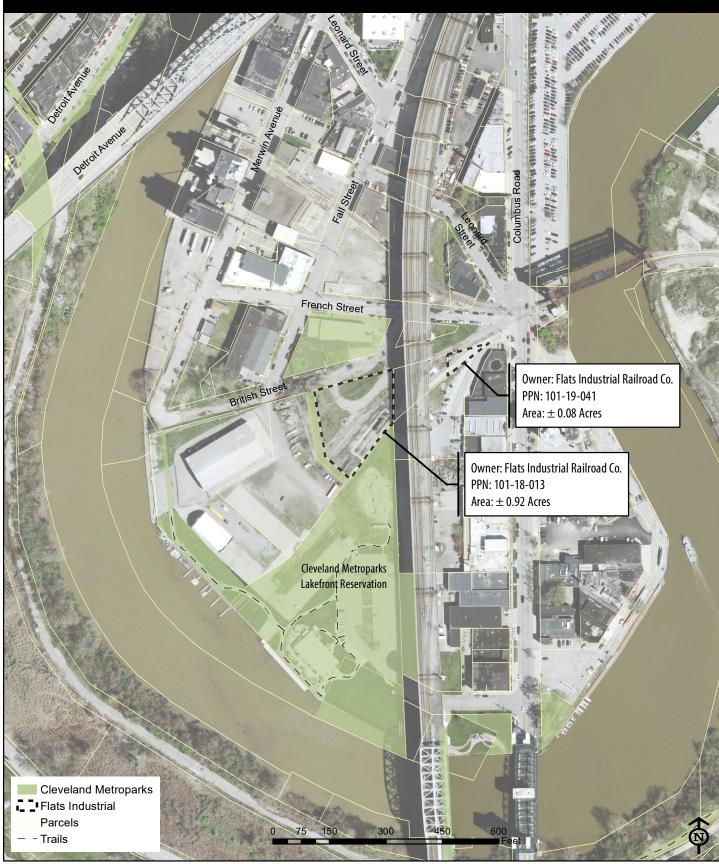

# **ACTION ITEMS** (cont.)

(h) Cleveland Flats Rivergate Park Expansion: Authorization to Submit Grant Application for Acquisition of Flats Industrial Railroad Company Property (± 0.92 acre) and Assign Interest in Excess Property (± 0.08 acre) – Lakefront Reservation (Originating Sources: Brian M. Zimmerman, Chief Executive Officer/Natalie Ronayne, Chief Development Officer/Kristen Trolio, Grants Manager/Rosalina M. Fini, Chief Legal & Ethics Officer/Kyle G. Baker, Director of Real Estate & Senior Assistant Legal Counsel/Stephanie A. Kutsko, Real Estate Manager)

# **Background**

On August 19, 2021, pursuant to Board Resolution No. 21-08-108, the Board authorized the purchase of the  $\pm$  1.0-acre Flats Industrial Railroad Company property ("Flats Property") located south of British Street and west of Columbus Road in the City of Cleveland and adjacent to Rivergate Park and the Crooked River Skatepark (reference map, page 94689). Flats Industrial Railroad Company ("Flats Industrial") agreed to sell the Flats Property via fee simple title for \$1,000,000. Cleveland Metroparks entered into two separate purchase agreements for two parcels of land, Property A (PPN 101-18-013) which consists of  $\pm$  0.92 acres with a purchase price of \$930,000 and Property B (PPN 101-19-041) which consists of  $\pm$  0.08 acres with a purchase price of \$70,000. The purchase agreements provide Cleveland Metroparks the right to assign the agreement to another party, and it is Cleveland Metroparks' intention to assign the purchase agreement for the excess property, Property B, to Integrity Realty Group, LLC.

As Rivergate Park continues to expand and recent trail connections have been completed, including the Red Line Greenway, Cleveland Foundation Centennial Lake Link Trail, and Towpath Trail, Cleveland Metroparks continues to explore opportunities for growth on the Columbus Road peninsula. Property A offers the opportunity to buffer Rivergate Park by adding an additional  $\pm$  0.92-acre of greenspace, creating a better connection opportunity to British Street and more greenspace for an improved trail experience. The industrial nature of Property A also offers the opportunity to restore the area to a more natural condition, creating a high-quality park in a space that is currently fenced off barren vacant land. Property B is a much smaller sliver of land that is disconnected from Rivergate Park and would be better suited for future development. The assignment of Property B also provides Cleveland Metroparks a savings of \$70,000, as the  $\pm$  0.08-acre parcel does not bring added value to Rivergate Park. Flats Industrial wanted to sell both Property A and Property B in a single transaction.