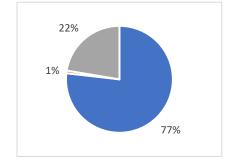

# **ACTION ITEMS** (cont.)

| Clean Ohio Funds (75%)     | \$ 834,000  |
|----------------------------|-------------|
| Land Donation (4%)         | \$ 50,000   |
| Cleveland Metroparks (21%) | \$ 228,000  |
| Total Project Cost (100%)  | \$1,112,000 |