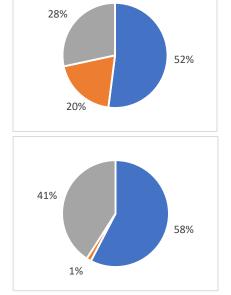

# **ACTION ITEMS** (cont.)

improvements on the Garfield Heights Property as outlined in the grant application. If awarded, the funding of the project will be as follows:

| Clean Ohio Funds (53%)                        | \$412,000 |
|-----------------------------------------------|-----------|
| Land Donation (29%)                           | \$223,000 |
| Community Development Supplemental Grant (6%) | \$50,000  |
| Cuyahoga County LWCF Conversion (12%)         | \$90,000  |
| Cleveland Metroparks (0%)                     | \$0       |
| Total Project Cost (100%)                     | \$775,000 |

# **ACTION ITEMS** (cont.)

| Clean Ohio Funds (75%)     | \$ 834,000  |
|----------------------------|-------------|
| Land Donation (4%)         | \$ 50,000   |
| Cleveland Metroparks (21%) | \$ 228,000  |
| Total Project Cost (100%)  | \$1,112,000 |