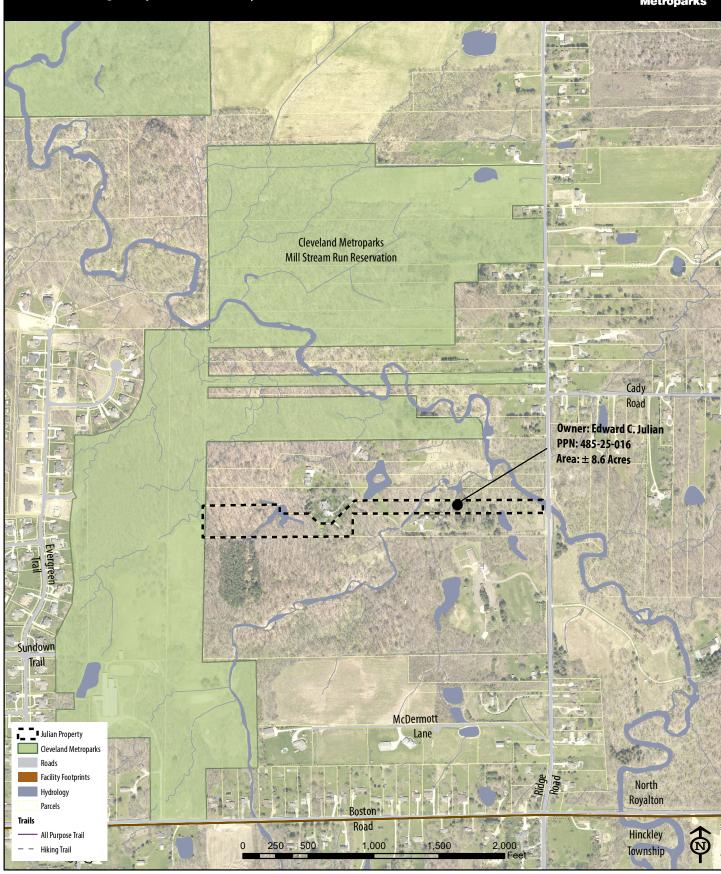

# (i) Authorization of Land Acquisition and North American Wetlands Conservation Act Small Grants Application: Julian Property (± 8.6 acres) – Mill Stream Run Reservation

(Originating Sources: Brian M. Zimmerman, Chief Executive Officer/Rosalina M. Fini, Chief Legal & Ethics Officer/Kyle G. Baker, Director of Real Estate & Senior Assistant Legal Counsel/Stephanie A. Kutsko, Real Estate Manager)

#### Julian Property

Cleveland Metroparks has the opportunity to acquire  $\pm$  8.6 acres adjacent to Mill Stream Run Reservation. Edward C. Julian owns an undeveloped property located west of Ridge Road in the City of North Royalton (reference map, page <u>94691</u>). The Julian Property contains floodplain forest with embedded wetlands. The protection of the Julian Property will add additional protection of the EBRR and its associated headwater streams, floodplains, and forests, providing important habitat for waterfowl and migratory birds. Julian has agreed to sell the property via fee simple title for \$200,000.