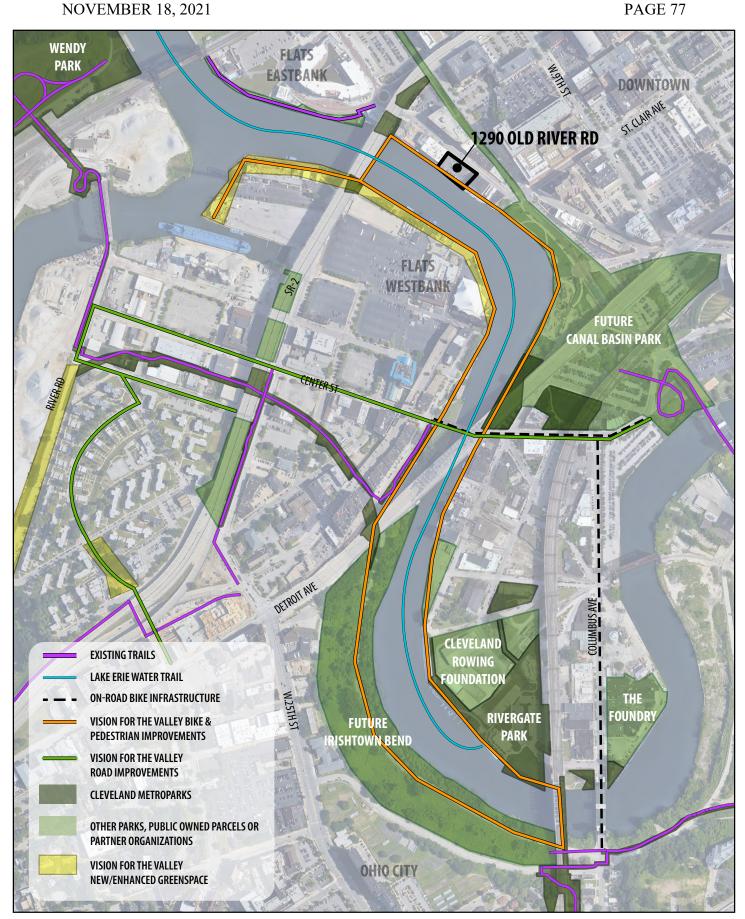

# **Background**

On August 19, 2021, pursuant to Board Resolution No. 21-08-108, the Board authorized the purchase of the  $\pm$  1.0-acre Flats Industrial Railroad Company property ("Flats Property") located south of British Street and west of Columbus Road in the City of Cleveland and adjacent to Rivergate Park and the Crooked River Skatepark (reference map, page 94689). Flats Industrial Railroad Company ("Flats Industrial") agreed to sell the Flats Property via fee simple title for \$1,000,000. Cleveland Metroparks entered into two separate purchase agreements for two parcels of land, Property A (PPN 101-18-013) which consists of  $\pm$  0.92 acres with a purchase price of \$930,000 and Property B (PPN 101-19-041) which consists of  $\pm$  0.08 acres with a purchase price of \$70,000. The purchase agreements provide Cleveland Metroparks the right to assign the agreement to another party, and it is Cleveland Metroparks' intention to assign the purchase agreement for the excess property, Property B, to Integrity Realty Group, LLC.

As Rivergate Park continues to expand and recent trail connections have been completed, including the Red Line Greenway, Cleveland Foundation Centennial Lake Link Trail, and Towpath Trail, Cleveland Metroparks continues to explore opportunities for growth on the Columbus Road peninsula. Property A offers the opportunity to buffer Rivergate Park by adding an additional  $\pm$  0.92-acre of greenspace, creating a better connection opportunity to British Street and more greenspace for an improved trail experience. The industrial nature of Property A also offers the opportunity to restore the area to a more natural condition, creating a high-quality park in a space that is currently fenced off barren vacant land. Property B is a much smaller sliver of land that is disconnected from Rivergate Park and would be better suited for future development. The assignment of Property B also provides Cleveland Metroparks a savings of \$70,000, as the  $\pm$  0.08-acre parcel does not bring added value to Rivergate Park. Flats Industrial wanted to sell both Property A and Property B in a single transaction.