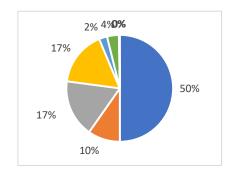

# **ACTION ITEMS** (cont.)

improvements on the Garfield Heights Property as outlined in the grant application. If awarded, the funding of the project will be as follows:

| Clean Ohio Funds (53%)                        | \$412,000 |
|-----------------------------------------------|-----------|
| Land Donation (29%)                           | \$223,000 |
| Community Development Supplemental Grant (6%) | \$50,000  |
| Cuyahoga County LWCF Conversion (12%)         | \$90,000  |
| Cleveland Metroparks (0%)                     | \$0       |
| Total Project Cost (100%)                     | \$775,000 |