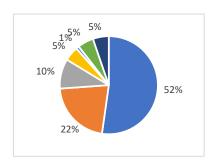

### **Amended Funding**

If awarded, the programs will fund the project as shown below:

| Linking Cleveland Metroparks and Medina County Park District |                                |                         |                            |  |  |  |  |
|--------------------------------------------------------------|--------------------------------|-------------------------|----------------------------|--|--|--|--|
| Project Financial<br>Information                             | Medina County<br>Park District | Cleveland<br>Metroparks | <b>Total Project Costs</b> |  |  |  |  |
| Clean Ohio Funds (69%)                                       | \$1,281,250                    | \$166,250               | \$1,447,500                |  |  |  |  |
| Land Donation (29%)                                          | \$525,000                      | \$75,000                | \$600,000                  |  |  |  |  |
| Park District Funds (2%)                                     | \$40,000                       | \$0                     | \$40,000                   |  |  |  |  |
| <b>Total Project Cost (100%)</b>                             | \$1,846,250                    | \$241,250               | \$2,087,500                |  |  |  |  |