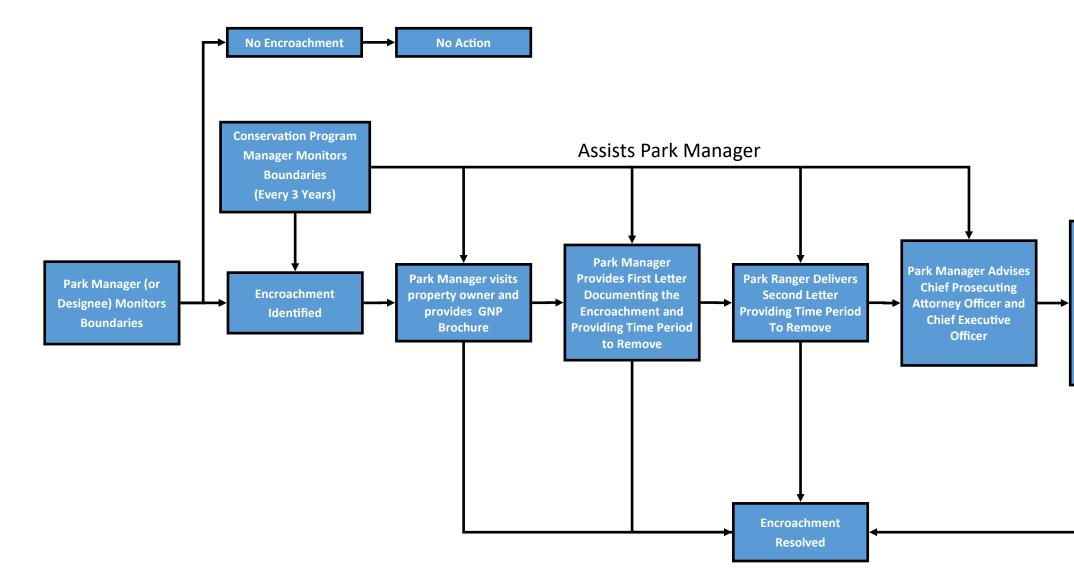

#### **Property Line Encroachment Policy & Conservation Easement Stewardship Policy:**

Protecting real property interests is essential to Cleveland Metroparks mission of conservation and preservation of the natural and cultural resources within park lands. Cleveland Metroparks has acquired over 23,000 acres of land throughout its 100-year history, nearly 500 acres of which are protected through conservation easements, amassing nearly 400 miles of property boundaries that adjoin to over 5,000 neighboring properties that benefit from the adjacency to park land. It is the duty of Park District staff, as custodians for the public, to actively and consistently monitor its property boundaries and conservation easements to protect Cleveland Metroparks real property interests.

Developing standard procedures ensures that each property line encroachment and conservation easement is addressed in a fair and consistent manner across the Park District, and that the actions taken are documented appropriately. This approach discourages negative impacts to natural resources and maintains a positive relationship with the many neighbors of Cleveland Metroparks.

To further Cleveland Metroparks efforts to protect its real property interests in a consistent manner, as the policy-making authority for Cleveland Metroparks, Cleveland Metroparks staff recommends that the Board establish a uniform guideline in order to protect Cleveland Metroparks property interests in the proposed "Property Line Encroachment Policy" and "Conservation Easement Stewardship Policy." The Property Line Encroachment Policy was previously a Chief Executive Officer Policy last updated on December 28, 2012 with a recommended review date of December 28, 2017. The Conservation Easement Stewardship Policy is a new policy for Cleveland Metroparks because it was not until 1996 that Cleveland Metroparks acquired its first conservation easement. The policies confirm Cleveland Metroparks commitment to the core values of "customer focus" for protecting the park user experience, "dignity and respect," "integrity," and "professionalism" for addressing the property interests fairly, consistently, and in a dignified manner, "teamwork" for combining staff resources, and "sustainability" for working together to preserve the natural resources of the Park District.