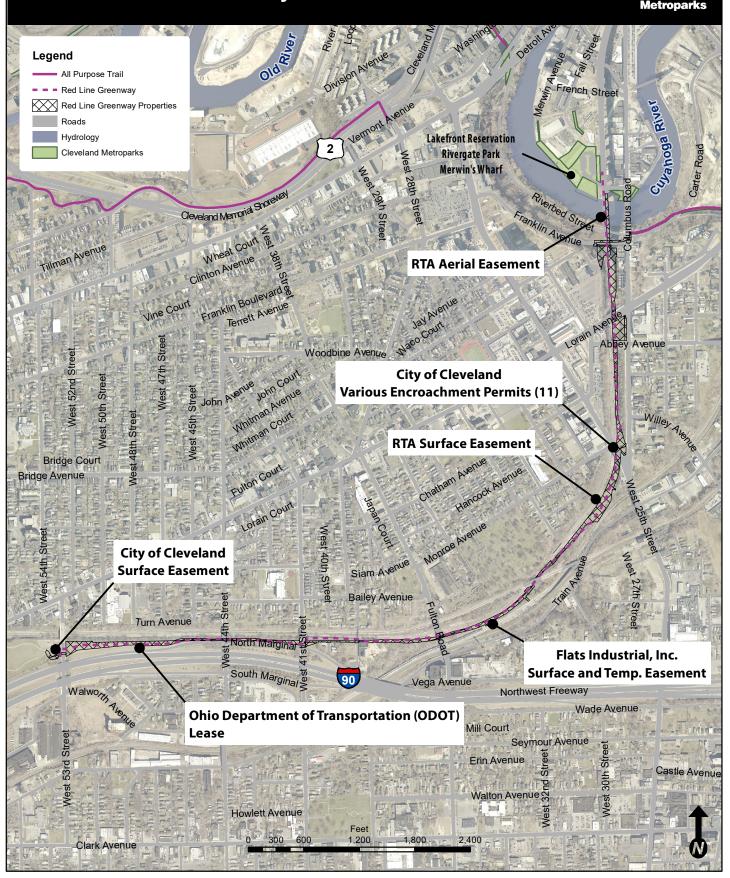

staff support, food and beverage. Price ranges from \$100-\$50,000.

\*\*\* Price to be quoted based on number of attendees and or square footage utilized, as well as additional needs such as fencing, portable restrooms, refuse, operations, marketing and ranger staff support, food and beverage. Price ranges from \$150-\$50,000.

| FINANCE<br>DEPARTMENT                    | Non-clearing,* returned checks | \$20.00/check | \$30.00/check |  |  |
|------------------------------------------|--------------------------------|---------------|---------------|--|--|
| * As defined by administrative presedure |                                |               |               |  |  |

\*As defined by administrative procedure.





PAGE 75

#### Lakefront Reservation

# **TIGER - Red Line Greenway**





G:\StrategicInitiatives\ISmith\Projects\TIGER Acquisitions\LK - RLG RTA 01-17\RLG 12-18.mxd | Map Made: 01/03/2017 ids

Lakefront Reservation

# **Red Line Greenway: Flats Industrial Property Interests**





#### AN EMERGENCY RESOLUTION DECLARING THE NECESSITY AND INTENT OF THE BOARD OF PARK COMISSIONERS OF THE CLEVELAND METROPOLITAN PARK DISTRICT TO APPROPRIATE AN EASEMENT IN CERTAIN REAL PROPERTY PURSUANT TO OHIO REVISED CODE SECTION 1545.11

WHEREAS, Ohio Revised Code Section 1545.11 authorizes the Board of Park Commissioners of the Cleveland Metropolitan Park District (the "Board") to acquire lands for the conservation of natural resources of the state and to those ends may create parkways and develop trails as the Board deems conducive to the general welfare;

WHEREAS, the duly aut