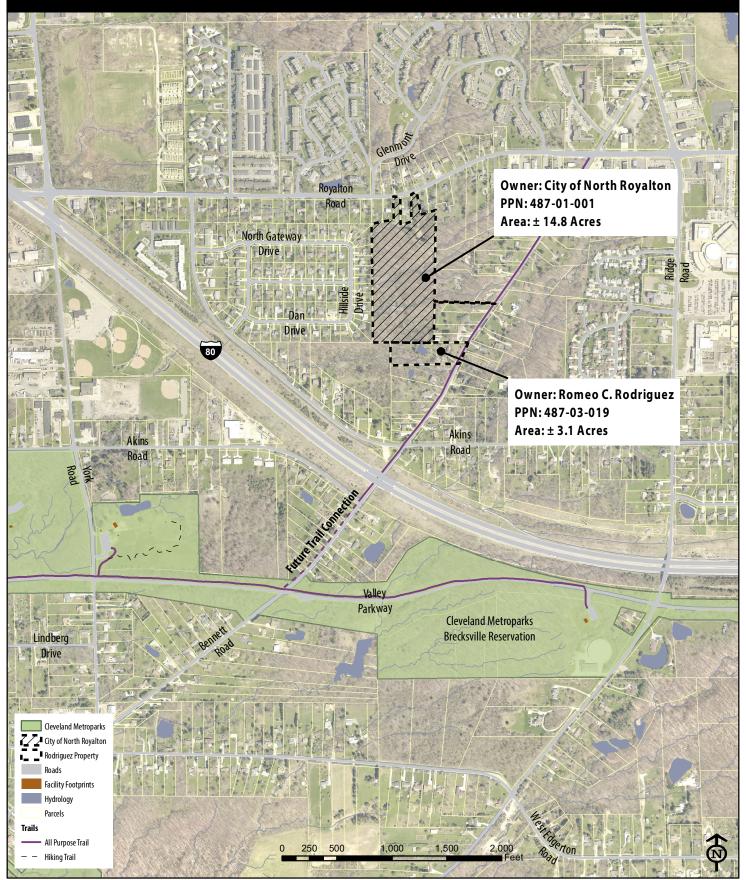

h as fencing, portable restrooms, refuse, operations, marketing and ranger staff support, food and beverage. Price ranges from \$100-\$50,000.

\*\*\* Price to be quoted based on number of attendees and or square footage utilized, as well as additional needs such as fencing, portable restrooms, refuse, operations, marketing and ranger staff support, food and beverage. Price ranges from \$150-\$50,000.

| FINANCE<br>DEPARTMENT                    | Non-clearing,* returned checks | \$20.00/check | \$30.00/check |  |  |
|------------------------------------------|--------------------------------|---------------|---------------|--|--|
| * As defined by administrative presedure |                                |               |               |  |  |

\*As defined by administrative procedure.





PAGE 75

#### Lakefront Reservation

# **TIGER - Red Line Greenway**





G:\StrategicInitiatives\ISmith\Projects\TIGER Acquisitions\LK - RLG RTA 01-17\RLG 12-18.mxd | Map Made: 01/03/2017 ids

Lakefront Reservation

# **Red Line Greenway: Flats Industrial Property Interests**





#### AN EMERGENCY RESOLUTION DECLARING THE NECESSITY AND INTENT OF THE BOARD OF PARK COMISSIONERS OF THE CLEVELAND METROPOLITAN PARK DISTRICT TO APPROPRIATE AN EASEMENT IN CERTAIN REAL PROPERTY PURSUANT TO OHIO REVISED CODE SECTION 1545.11

WHEREAS, Ohio Revised Code Section 1545.11 authorizes the Board of Park Commissioners of the Cleveland Metropolitan Park District (the "Board") to acquire lands for the conservation of natural resources of the state and to those ends may create parkways and develop trails a