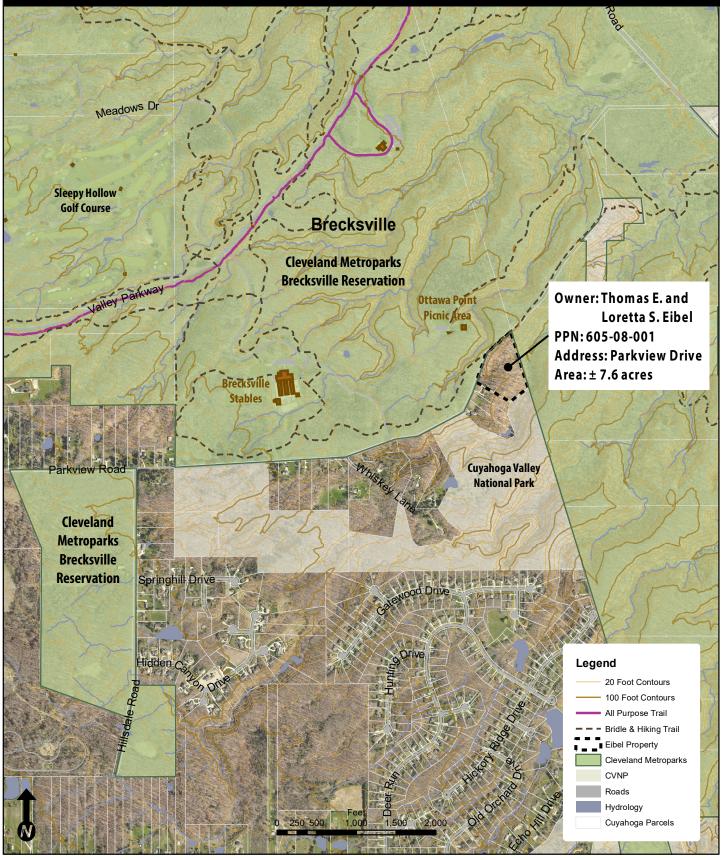

# (g) Authorization of Land Acquisition: Eibel Property, Brecksville Reservation (±7.6 acres)

(Originating Sources: Brian M. Zimmerman, Chief Executive Officer/Rosalina M. Fini, Chief Legal & Ethics Officer/Kyle G. Baker, Director of Real Estate & Senior Assistant Legal Counsel/Isaac D. Smith, Conservation Program Manager/Stephanie Kutsko, Land Protection Manager)

The Eibel Property is located on Parkview Road in the city of Brecksville and adjacent to Brecksville Reservation and the Cuyahoga Valley National Park (reference map, page **87680**). Cleveland Metroparks has the opportunity to acquire the Eibel Property in fee simple title as the real estate agent representing Thomas E. and Loretta S. Eibel

contacted Cleveland Metroparks with an interest in selling the property. The Eibel Property contains mature forest and nearly 600 feet of headwater stream, as well as very steep slopes with  $\pm 100$  feet of elevation change occurring within the  $\pm 7.6$ -acre property. Protection of this mature forested habitat will contribute to the sustainability and health of the headwater stream that flows through the Eibel Property and onward to the Cuyahoga River. *The Emerald Necklace Centennial Plan, Cleveland Metroparks 2020, Brecksville Reservation Concept Plan* calls for the continued protection of the mature forests south of Brecksville Reservation. In recent years Cleveland Metroparks has acquired forested properties along Parkview Road adjacent to Brecksville Reservation and the preservation of the Eibel Property will allow for the continuation of these mature forest protection efforts. The acquisition of this  $\pm 7.6$ -acre property will enhance the reservation by eliminating an in-holding that has existed since the surrounding properties were acquired by Cleveland Metroparks and the Cuyahoga Valley National Park.