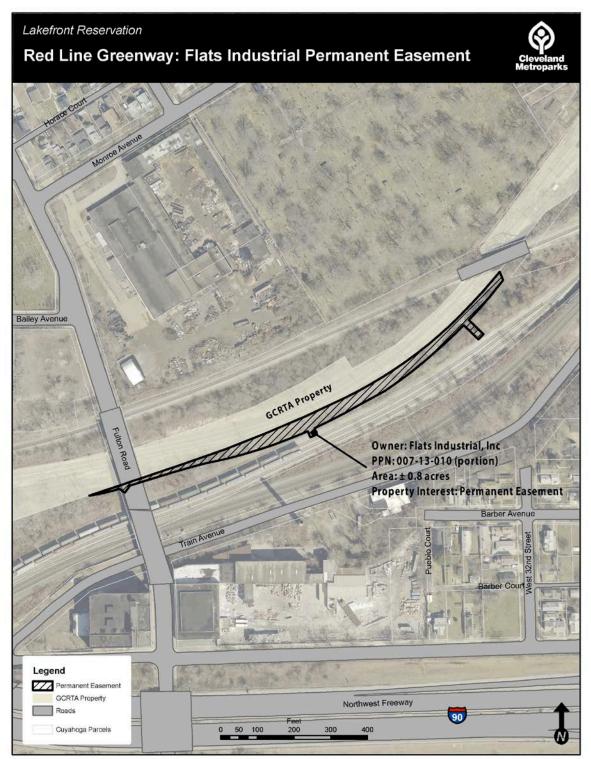

25) Thence South 75° 53' 42" West, 27.97 feet;
- 26) Thence South 79° 34' 44" West, 38.37 feet to the Point of Beginning and containing 35,366 square feet (0.8119 acres).

This description was prepared by Jarrod R. Schnell, PS#8623, for Cleveland Metroparks based on a boundary survey by Frank M. Cirnski, PS# 5714, for Flats Industrial Railroad Company, dated December, 1998, and a boundary survey by Louise A. Veverka, PS# 7513, for Greater Cleveland Regional Transit Authority, dated February 26, 2015. The bearings are based on said Veverka boundary survey. References to recorded deeds are those of the Cuyahoga County Recorder's Office.

Jarrod R. Schnell P.S. # 8623 Cleveland Metroparks



Cleveland Metroparks, 4101 Fulton Pkwy, Cleveland, OH 44144

## **Depiction of Permanent Easement**



G:\StrategicInitiatives\ISmith\Projects\TIGER Acquisitions\LK - RLG RTA 01-17\RLG Flats Permanent Easement 09-18.mxd | Map Made: 09/26/2018 ids

#### Legal Description of Temporary Easement

Flats Industrial, Inc. Temporary Easement

Situated in the City of Cleveland, County of Cuyahoga and State of Ohio, and known as being part of Original Brooklyn Township Lot Nos. 53 and 68, also being known as part of Parcel No. 4 of land described in AFN 199907070896, being the lands of Flats Industrial, Inc., fka Flats Industrial Railroad Company, and further described as follows:

Commencing at the most southerly corner of said Parcel No. 4; Thence northerly and easterly along the northerly line of said Parcel No. 4, the following ten courses:

North 01° 39' 22" West, 62.73 feet;

425.54 feet alon