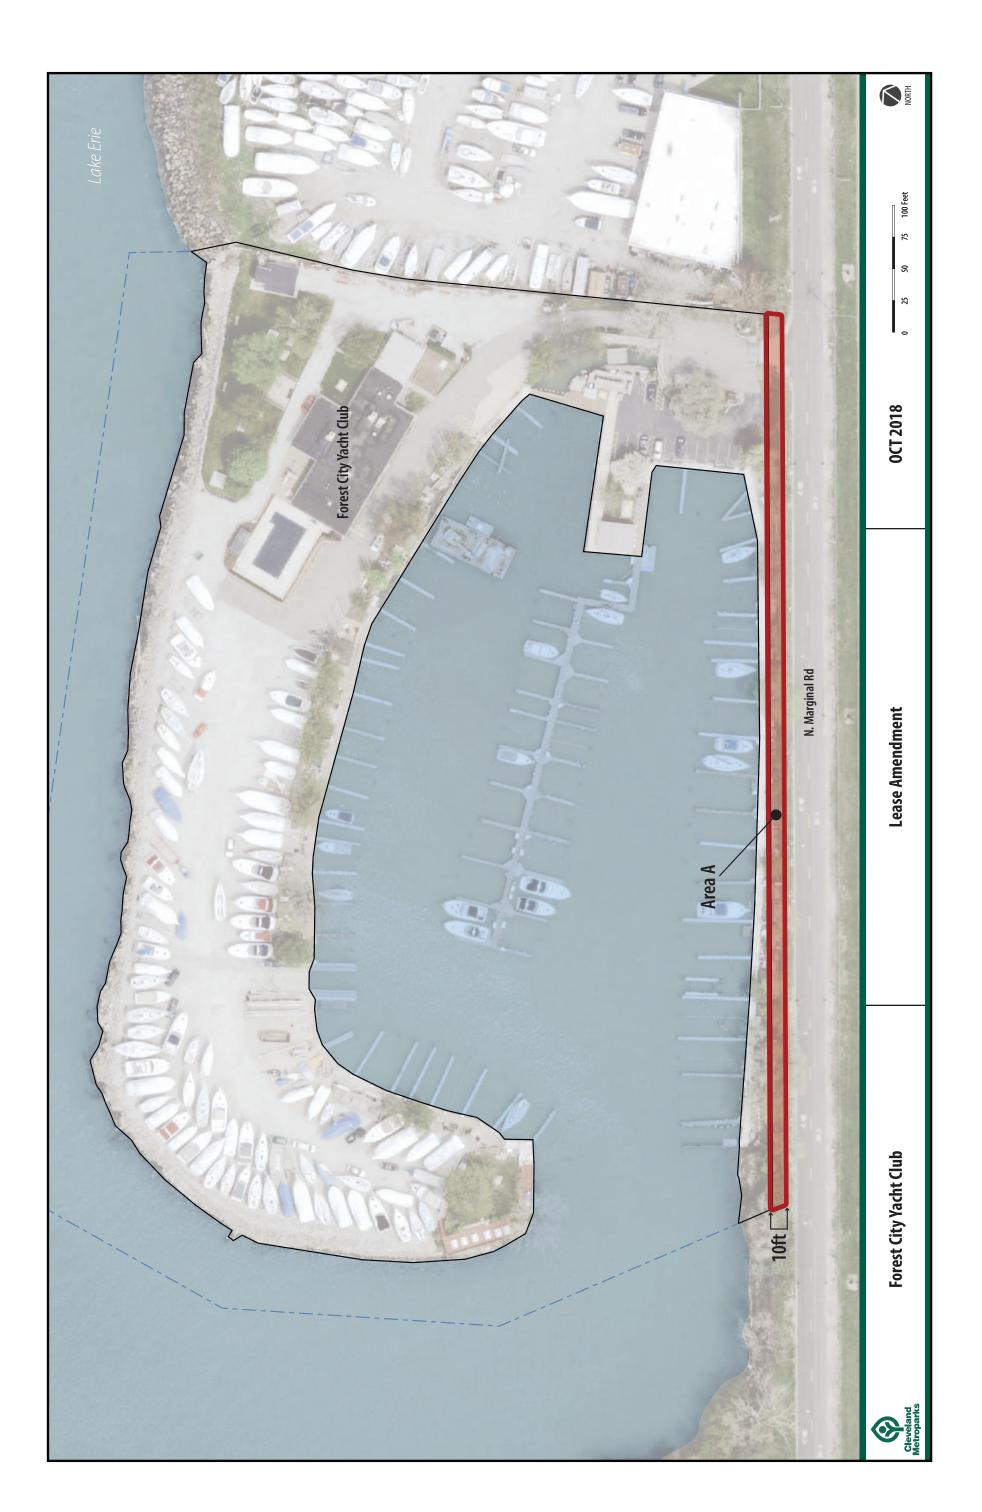

## (i) Amendment: Lease Agreement with Forest City Yacht Club

(Originating Source: Brian M. Zimmerman, Chief Executive Officer/Rosalina M. Fini, Chief Legal & Ethics Officer/Joseph V. Roszak, Chief Operating Officer/Katie M. McVoy, Assistant Legal Counsel)

Forest City Yacht Club ("FCYC") has come forward and expressed an interest in amending its lease to undertake substantial capital improvements. Cleveland Metroparks staff met with FCYC to discuss the proposed improvements, potential for collaboration on a multi-use trail, contributions to the community sailing program, and a term extension. Specifically, based on the productive discussions with FCYC, Cleveland Metroparks staff is recommending that the Board extend FCYC's lease term to March 31, 2043 based upon the following terms:

## 3. Public Access and Programming

- **a.** *Multi-use Trail:* FCYC acknowledges Cleveland Metroparks mission to provide open public access along the lakeshore. It will pledge to cooperate with Cleveland Metroparks decisions regarding public access, including cooperating with the construction of a contemplated multi-use path or trail that may require a right to use a portion of FCYC's premises as delineated as Area A (see page <u>87681</u>). FCYC will further agree to execute any documentation reasonably necessary to effectuate such construction or public access.
- **b.** *Community Sailing Contributions:* To support Cleveland Metroparks mission to improve and increase access to Lake Erie, FCYC shall contribute to Cleveland Metroparks' community sailing program a minimum of \$3,500 per year from January 1, 2019 through December 31, 2029 and \$7,000 per year from January 1, 2030 through December 31, 2042.

## 3. Public Access and Programming

- **a.** *Multi-use Trail:* FCYC acknowledges Cleveland Metroparks mission to provide open public access along the lakeshore. It will pledge to cooperate with Cleveland Metroparks decisions regarding public access, including cooperating with the construction of a contemplated multi-use path or trail that may require a right to use a portion of FCYC's premises as delineated as Area A on Exhibit 3 to the amendment. FCYC will further agree to execute any documentation reasonably necessary to effectuate such construction or public access.
- **b.** *Community Sailing Contributions:* To support Cleveland Metroparks mission to improve and increase access to Lake Erie, FCYC shall contribute to Cleveland Metroparks community sailing program a minimum of \$3,500 per year from January 1, 2019 through December 31, 2029 and \$7,000 per year from January 1, 2030 through December 31, 2042.