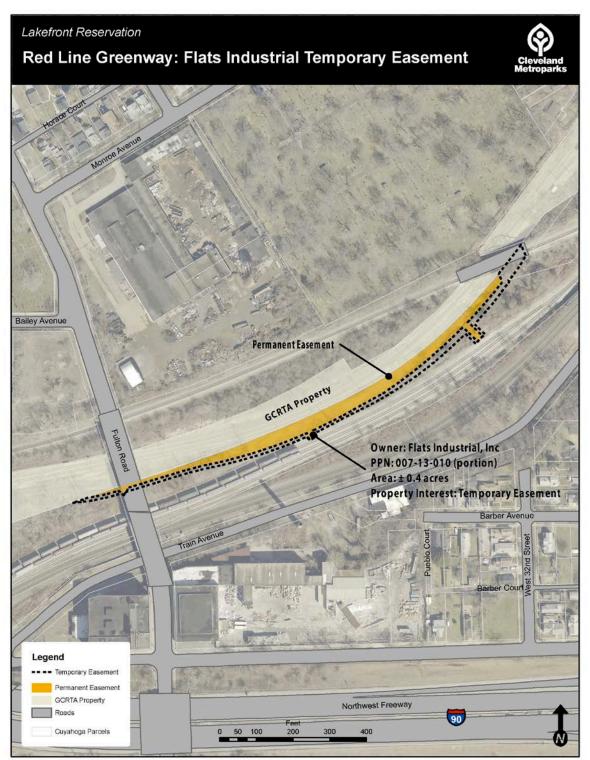

#### 1. ROLL CALL

2. PLEDGE OF ALLEGIANCE

| 3. | <ul> <li>MINUTES OF PREVIOUS MEETING FOR APPROVAL OR AMENDMENT</li> <li>Regular Meeting of November 14, 2018</li> </ul>                                                                                                                         | Page                 | 87619          |
|----|-------------------------------------------------------------------------------------------------------------------------------------------------------------------------------------------------------------------------------------------------|----------------------|----------------|
| 4. | FINANCIAL REPORT                                                                                                                                                                                                                                | Page                 | 01             |
| 5. | <u>NEW BUSINESS/CEO'S REPORT</u><br>a. APPROVAL OF ACTION ITEMS<br>i) <u>General Action Items</u>                                                                                                                                               |                      |                |
|    | <ul> <li>(a) Swearing in of Rangers</li> <li>Jackelyn Burgos</li> <li>Patrick Hace</li> </ul>                                                                                                                                                   | Page<br>Page         | 10<br>10       |
|    | <ul> <li>(b) 2018 Budget Adjustment No. 9</li> <li>(c) 2019 Appropriations Budget</li> <li>(d) Request for Approval of 2019 Rates and User Fees</li> <li>(a) Authorization to Establish and Maintain an Assat Management Assault for</li> </ul> | Page<br>Page<br>Page | 10<br>11<br>13 |
|    | <ul> <li>(e) Authorization to Establish and Maintain an Asset Management Account for<br/>the Receipt of Donations</li> <li>(f) Authorization of Land Acquisition and Acceptance of Land Donation:</li> </ul>                                    | Page                 | 13             |
|    | Rodriquez Property and City of North Royalton Property - Brecksville<br>(g) Red Line Greenway Property Acquisition Update and Authorization to<br>Appropriate Property Interest from Flats Industrial, Inc.                                     | Page<br>Page         | 15<br>16       |
|    | <ul> <li>(h) Huntington Reservation: Authorization to Submit Grant Application and<br/>Commit Funds</li> <li>(i) Professional Services Agreement – RFQu No. 6387: Park Wide Facility</li> </ul>                                                 | Page                 | 18             |
|    | Database Data Collection and Assessment Report – All Reservations<br>(j) RFP #6149: Golf Cars                                                                                                                                                   | Page<br>Page         | 19<br>21       |