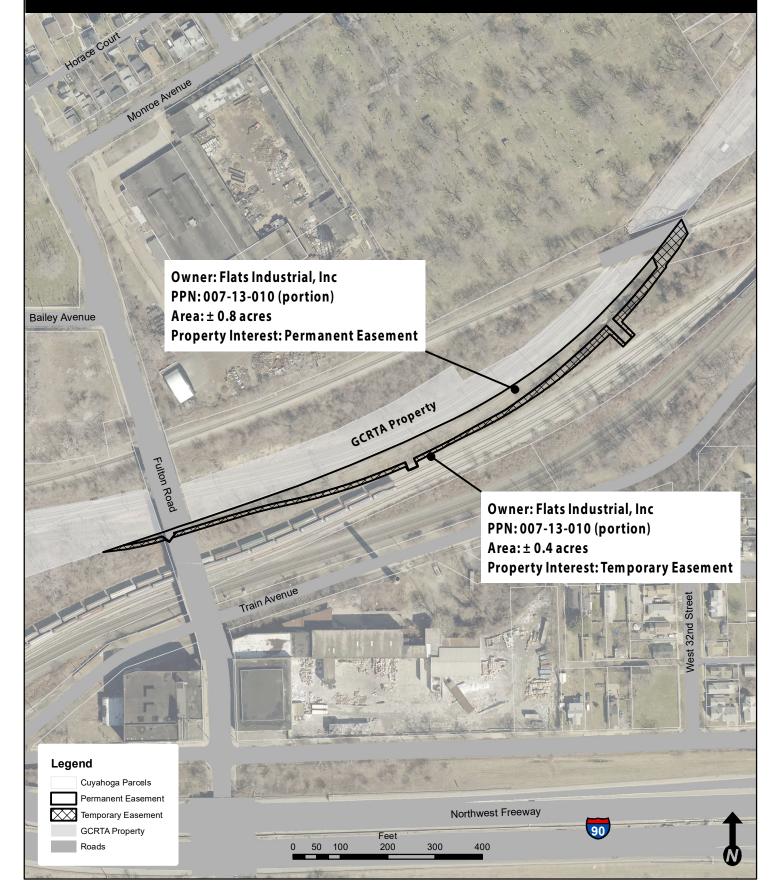

e restrooms, refuse, operations, marketing and ranger staff support, food and beverage. Price ranges from \$150-\$50,000.

| FINANCE<br>DEPARTMENT                    | Non-clearing,* returned checks | \$20.00/check | \$30.00/check |  |  |
|------------------------------------------|--------------------------------|---------------|---------------|--|--|
| * As defined by administrative presedure |                                |               |               |  |  |

\*As defined by administrative procedure.





PAGE 75

#### Lakefront Reservation

# **TIGER - Red Line Greenway**





G:\StrategicInitiatives\ISmith\Projects\TIGER Acquisitions\LK - RLG RTA 01-17\RLG 12-18.mxd | Map Made: 01/03/2017 ids

Lakefront Reservation

# **Red Line Greenway: Flats Industrial Property Interests**





#### AN EMERGENCY RESOLUTION DECLARING THE NECESSITY AND INTENT OF THE BOARD OF PARK COMISSIONERS OF THE CLEVELAND METROPOLITAN PARK DISTRICT TO APPROPRIATE AN EASEMENT IN CERTAIN REAL PROPERTY PURSUANT TO OHIO REVISED CODE SECTION 1545.11

WHEREAS, Ohio Revised Code Section 1545.11 authorizes the Board of Park Commissioners of the Cleveland Metropolitan Park District (the "Board") to acquire lands for the conservation of natural resources of the state and to those ends may create parkways and develop trails as the Board deems conducive to the general welfare;

WHEREAS, the duly authorized representatives of the Board have made several attempts over the course of many months to discuss the potential acquisition of the property interests with the owner of the property, but such attempts h