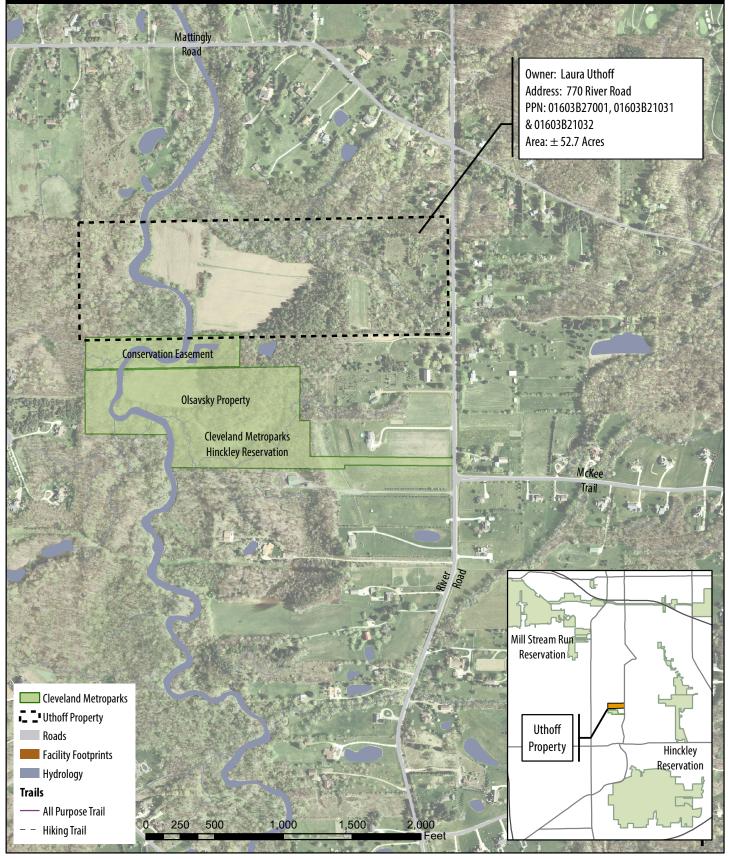

# (e) Authorization of the East Branch Rocky River Preservation Project: Acquisition and Grant Funding for the Uthoff Property, Hinckley Reservation ( $\pm$ 52.7 acres) and the Williams Property, Brecksville Reservation ( $\pm$ 75.0 acres)

Hinckley Reservation, consisting of 2,978 acres, is comprised of significant natural resources and a variety of recreational opportunities. The protection goal for Hinckley Reservation is focused on preserving the EBRR, its tributaries and other sensitive resources within Hinckley Reservation. Cleveland Metroparks is interested in preserving  $\pm$  52.7 acres of land situated along the EBRR and adjacent to an existing conservation easement and the recently acquired Olsavsky Property. The property is located at 770 River Road in Hinckley Township ("Uthoff Property") (reference map page <u>92422</u>).

#### **Recommended Fee Acquisitions**

Laura Uthoff has agreed to sell the  $\pm$  52.7-acre Uthoff Property via fee simple title for \$900,000. The Uthoff Property includes over 1,000 linear feet of the EBRR and over 4,000 linear feet of associated headwater streams. The Uthoff Property contains forests, meadows, and floodplain wetlands, and provides improved access to River Road from this area of the reservation.