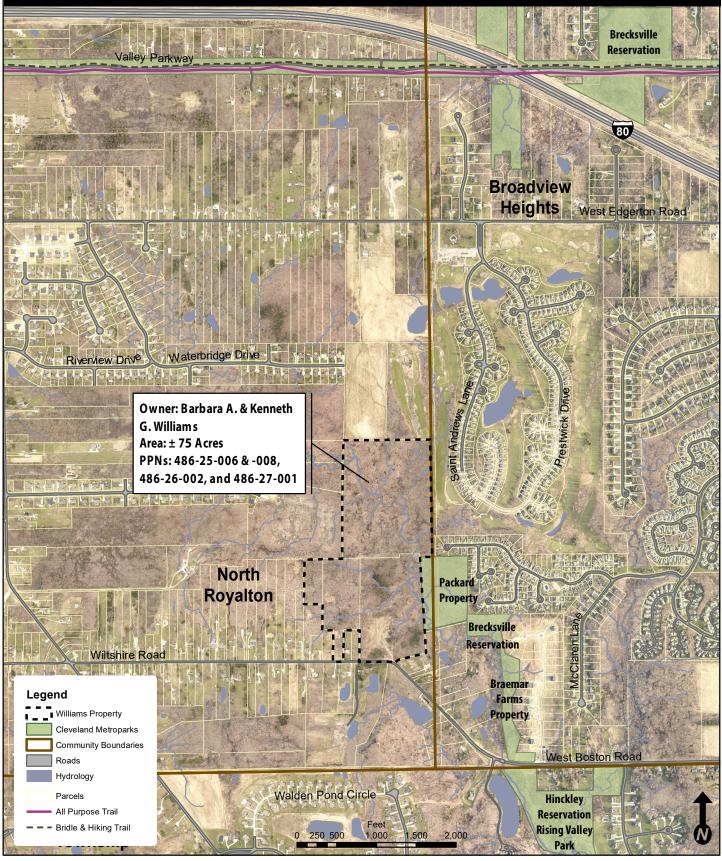

# (e) Authorization of the East Branch Rocky River Preservation Project: Acquisition and Grant Funding for the Uthoff Property, Hinckley Reservation ( $\pm$ 52.7 acres) and the Williams Property, Brecksville Reservation ( $\pm$ 75.0 acres)

Brecksville Reservation, consisting of 4,210 acres, is the largest of Cleveland Metroparks reservations. In 2018 Cleveland Metroparks acquired the Braemar Farms Property which allowed Cleveland Metroparks to continue the protection of the EBRR north from Rising Valley Park, Hinckley Reservation. This protection initiative continued in 2020 with the acquisition of the Packard Property just north of the Braemar Farms Property. These preservation efforts along the EBRR corridor present an opportunity to connect and acquire a  $\pm$  75-acre property located at 3330 Wiltshire Road in the City of North Royalton ("Williams Property") (reference map page <u>92423</u>).

Barbara A. & Kenneth G. Williams have agreed to sell the  $\pm$  75.0-acre Williams Property via fee simple title for \$1,200,000. The Williams Property includes over 4,000 linear feet of the EBRR. Habitats on the Williams Property include mesic to wet-mesic forest of varying age and structure as well as meadow and shrub-dominated habitats. Approximately 68 of the 75 total acres (91%) are forested. Several headwater stream valleys flow toward the main branch of the EBRR from the surrounding uplands.